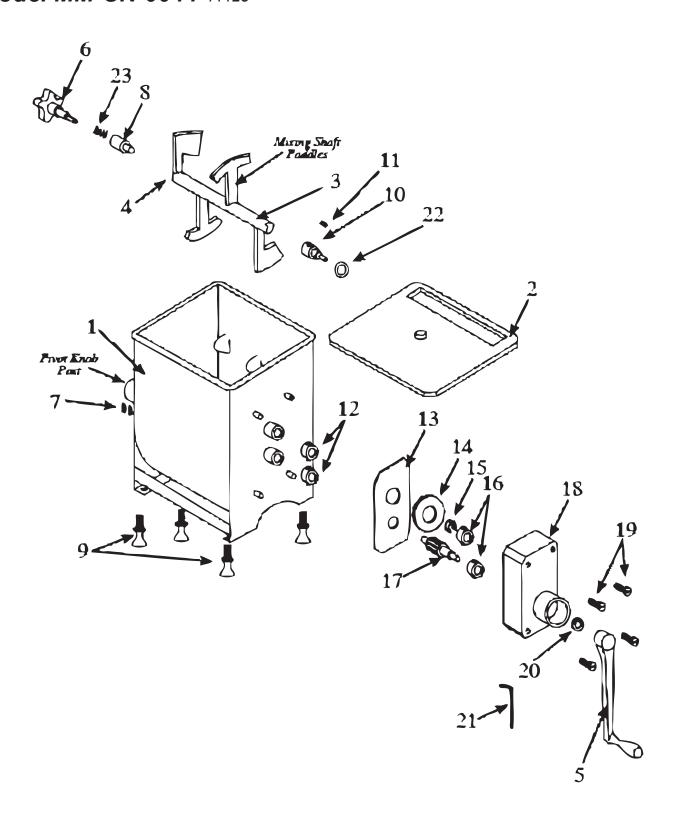

## Parts Breakdown

## Model MM-CN-0044 44425

## Model MM-CN-0044 44425

| Item No. | Description                        | Position | Item No. | Description                             | Position | Item No. | Description                                | Position |
|----------|------------------------------------|----------|----------|-----------------------------------------|----------|----------|--------------------------------------------|----------|
| AG836    | Mixing Tub for 44425               | 1        | AG844    | Rubber Foot with Locking Nuts for 44425 | 9        | AG852    | Drive Shaft for 44425                      | 17       |
| AG837    | Clear Lid for 44425                | 2        | AG845    | Mixing Shaft Pinion for 44425           | 10       | AG853    | Gear Housing Cover for 44425               | 18       |
| AG838    | Mixing Shaft for 44425             | 3        | AG846    | Key for 44425                           | 11       | AG854    | Gear Housing Cover Mounting Bolt for 44425 | 19       |
| AG839    | Mixing Shaft Bushing for 44425     | 4        | AG847    | Large Bushing for 44425                 | 12       | AG855    | Driving Gear Shaft Seal for 44425          | 20       |
| AG840    | Handle for 44425                   | 5        | AG848    | Gasket for 44425                        | 13       | AG856    | Wrench for 44425                           | 21       |
| AG841    | Pivot Knob for 44425               | 6        | AG849    | Driven Gear for 44425                   | 14       | AG857    | Mixer Shaft Pinion Rubber Seal for 44425   | 22       |
| AG842    | Pivot Knob/Pin Set Screw for 44425 | 7        | AG850    | Retainer Clip for 44425                 | 15       | AG858    | Spring for 44425                           | 23       |
| AG843    | Brass Pivot Pin for 44425          | 8        | AG851    | Small Bushing for 44425                 | 16       |          |                                            |          |